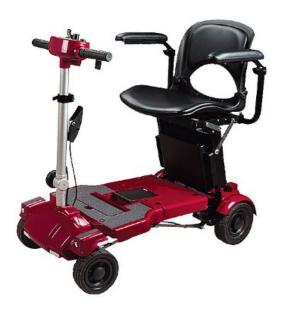

## Mobility scooters Reference no. ST023

Stowaway i3

This popular scooter is folded by pulling the lever in the footplate. The i3 model is the cruise line preferred model on board Ambassador, Fred Olsen and MSC cruises. Weighing 24Kg this scooter has the option of a second lithium battery. The range and speed may vary depending on the weight of the user, terrain type, outside temperature and battery charge. We advise that you plan your route to avoid adverse terrain and inclines where possible. If this is unavoidable; we do not advise an incline above 5°. Please note: this product is flight friendly however it is the client's responsibility to contact the airline to confirm. Please be mindful that gangways and air bridges can vary in the degree of gradient due to the tides. Some products are not designed to cope with acute slopes.

## **Specifications**

| Battery type    | Lithium Ion         |
|-----------------|---------------------|
| Height          | 71cm (28 inches)    |
| Height (seat)   | 55.88cm (22 inches) |
| Length          | 93cm (36.7 inches)  |
| Length (folded) | 50cm (19.6 inches)  |
| Turning Radius  | 48 inches (122cm)   |
| Width           | 46cm (18.11 inches) |