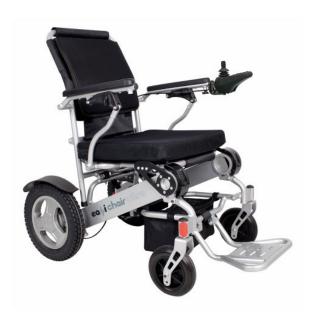

## Powerchairs Reference no. PC026

Eazi Chair Ultra (duplicate)

The Eazi Chair Ultra (duplicate) is one of the newest additions the Mobility at Sea range of powerchairs. It is equipped with a large frame, wheels, and longer footrest for extra room. Using a lightweight aluminium alloy frame helps to keep the weight of the chair to a minimum. A total travel distance of 15.5 miles is made possible by the 2 lithium batteries which slide discreetly into the side of the frame. The two powerful 250W motors and large rear wheels really help when driving across rough terrain.