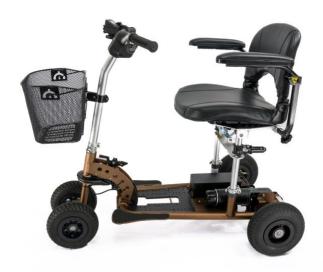

## Mobility scooters Reference no. ST044

Stowaway SupaLite 4 Sport

Welcome to probably the lightest 4-wheeled mobility scooter in the world, the SupaLite 4 Sport. This eye-catching addition to the SupaScoota range has pneumatic rear wheels, plus a unique flat-folding seat which is a real space saver. For added driving comfort the seat comes with detachable arm rests that fold upwards allowing easy access in and out of the scooter. The front wheels are close together, giving you the stability of 4-wheels with the manoeuvrability of 3.lt weights in at an amazing 20.6kg (45.3 lbs) and can be dismantled into three, easy to manage sections which comes in handy for home storage or when lifting into your car. You'll get a travel distance of up to 9 miles (14.4 km) on a full charge, and the speed reduction system helps to slow th scooter when turning a corner.