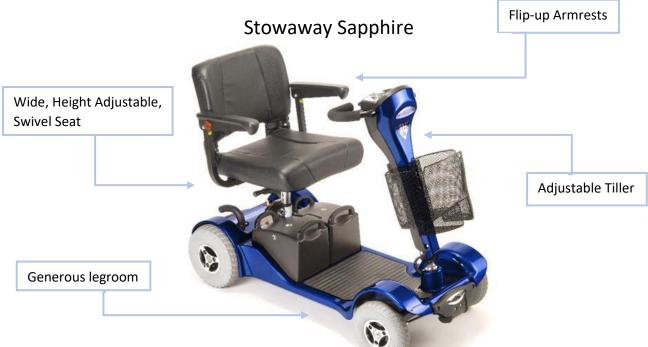

## Reference no. ST008

The Stowaway Sapphire is portable but needs to be dismantled into 5 pieces. The range and speed of the scooter may vary depending on the weight of the user, terrain type, outside temperature and battery charge. We advise that you plan your route to avoid adverse terrain and inclines if possible; if this is unavoidable, we do not advise an incline above 5°.

## **Specifications**

| Length            | 121cm / 47.7"         |
|-------------------|-----------------------|
| Width             | 59cm / 23.3"          |
| Height            | 94cm / 37"            |
| Total Weight      | 79kg / 175lbs / 12st4 |
| Heaviest Piece    | 22.5kg / 50lbs / 3st5 |
| Max User Weight   | 147kg / 324lbs / 23st |
| Turning Radius    | 140cm / 55"           |
| Battery Type      | SLA - dry cell        |
| Removable Battery | Yes                   |