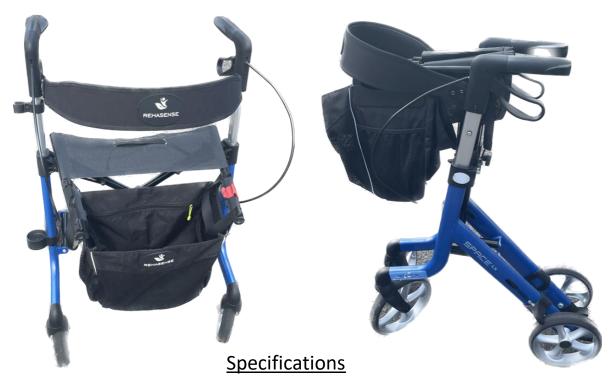

## Reference no. WA019

Rollator 8 (Space LX)

| Length          | 66cm / 25.9"              |
|-----------------|---------------------------|
| Width           | 61cm / 24"                |
| Folded Width    | 22cm / 8.6"               |
| Seat Width      | 45cm / 17.7"              |
| Height          | 81 - 104cm / 31.8 – 40.9" |
| Seat Height     | 64cm / 25.1"              |
| Seat Depth      | 18cm / 7"                 |
| Weight          | 5.8kg / 12.7lbs / 0.9st   |
| Max User Weight | 139.7kg / 307.9lbs / 22st |