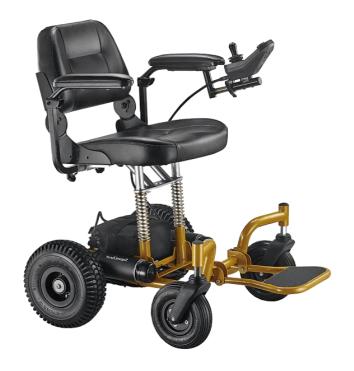

## Power Chairs Reference no. PC033 Supachair Safari Sport

The range and speed of the Supachair Safari Sport may vary depending on the weight of the user, terrain type, outside temperature and battery charge. We advise that you plan your route to avoid adverse terrain, inclines, kerbs and steps if possible; if this is unavoidable, we do not advise an incline above 5° and a kerb / step above 4cm (1.5"). If it has been agreed that adjustments are necessary, this will need to be done prior to 1pm on the day of the cruise. Please arrange this with the office.

| Max user weight              | 125kg / 19.6st                              | Kerb climber                                       | No                        |
|------------------------------|---------------------------------------------|----------------------------------------------------|---------------------------|
| Total weight                 | 36.4kg                                      | Seat raising                                       | No                        |
| Total width                  | 61cm                                        | Seat recline                                       | No                        |
| Total height                 | 89cm                                        | Backrest recline                                   | No                        |
| Seat width                   | 40cm                                        | Footplate / standard leg rest / elevating leg rest | Footplate                 |
| Seat height                  | 56cm                                        | Footrest length                                    | ТВС                       |
| Seat depth                   | 39cm                                        | Seat angle                                         | ТВС                       |
| Backrest height              | 37cm                                        | Backrest angle                                     | ТВС                       |
| Armrest height               | 20cm                                        | Calf supports                                      | N/A                       |
| Turning diameter / radius    | 73cm                                        | Flip up armrest                                    | Yes                       |
| Ground clearance             | 10.5cm                                      | Headrest                                           | No                        |
| Foldable / comes apart       | Yes                                         | Swivel seat                                        | No (Available on request) |
| Removable batteries          | Yes                                         | Drive wheel position                               | Rear wheel                |
| Anchor points / crash tested | No                                          | Battery Amp hour                                   | 14Ah                      |
| Control options              | Joystick (RH or LH)<br>Attendant (LH or RH) | Battery type                                       | 2x 12V SLA                |
| Swing-away joystick          | No                                          | Tyre type / colour                                 | Black / Pneumatic         |
| Extra manual brakes          | No                                          | Max Speed                                          | 4Mph                      |
| Lights and hazards fitted    | No                                          | Total length                                       | 97cm                      |