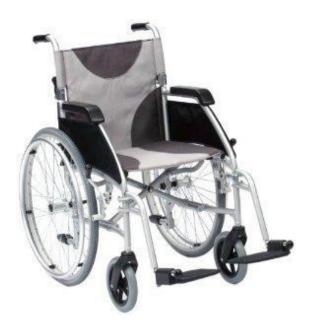

## Wheelchairs Reference no. WC010

Self-Propelled Wheelchair 20" Seat

The Self-Propelled wheelchair offers simplicity being easy to operate and fold. With height adjustable swing away foot rests facilitating easy transfers and comfort for the user. This wheelchair has user operated brakes only. We advise that you plan your route to avoid adverse terrain and inclines if possible; if this is unavoidable we do not advise an incline above 5°.