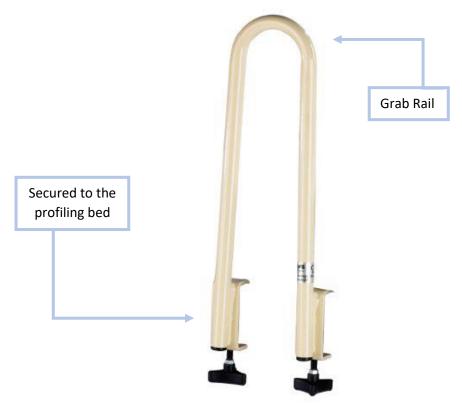

## **Reference No. SC026**

Casa Lever

The Casa Lever is compatible with Mobility at Sea's profiling beds only.