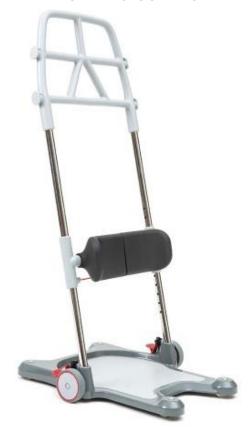

## Moving & Handling Reference no. MH027

Molift Raiser Pro

The Molift Raiser Pro allows for a sit-to-stand transfer – **the user must be able to stand up and weight bear.** 

Due to the thickness of the carpeting on board, it is not recommended to travel across the floor but to simply use it to turn the user 90 – 180°.