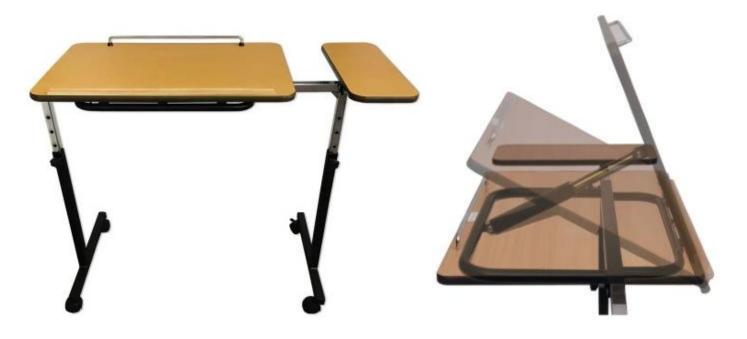

## **Reference No. SC041**

Dual Top Overbed Table 2

This Overbed Table can be adjusted in height, width and angle to suit the user's comfort and is wheeled into position from the end of the bed.

**Specifications** 