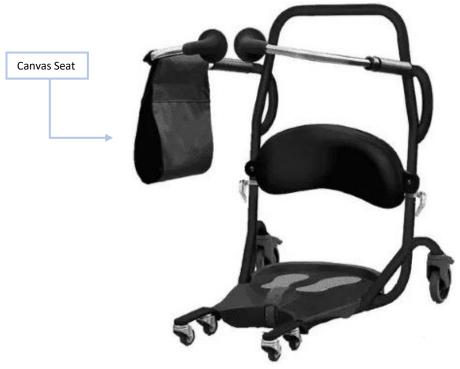

The user must be able to stand up and remain in a standing/sitting position with adequate arm strength to use the crossbar.