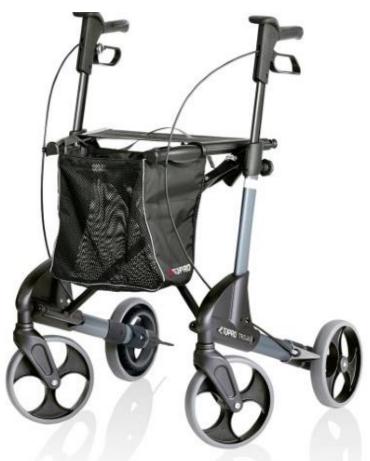

## **Walking Aids**

Reference no. WA020

Topro Neuro Rollator

## **Specifications**

| Length              | 67cm / 26.3"              |
|---------------------|---------------------------|
| Width               | 59cm / 23.2"              |
| Folded Width        | 27cm / 10.6"              |
| Seat Width          | 43cm / 16.9"              |
| Height (adjustable) | 78 - 103cm / 30.7 – 40.5" |
| Seat Height         | 65cm / 25.5"              |
| Seat Depth          | 19cm / 7.5"               |
| Weight              | 7.8kg / 17.1lbs / 1.2st   |
| Max User Weight     | 139.7kg / 308lbs / 22st   |
|                     |                           |