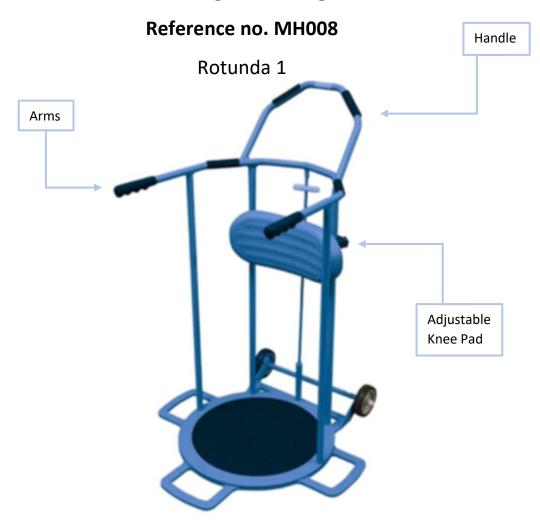

## **Moving & Handling**

The Rotunda allows for a sit-to-stand transfer – the user must be able to stand up and weight bear.

The Rotunda is not designed to travel across the floor but simply turn the user for transfer.

## **Specifications**

| Height                          | 98cm / 38.5"             |
|---------------------------------|--------------------------|
| Width                           | 66cm / 26"               |
| Length                          | 68.5cm / 27"             |
| Height Of Arms                  | 77cm / 30.5"             |
| Height of Handle (from arms)    | 23cm / 9"                |
| Width between arms              | 44.5cm / 17.5"           |
| Height of Knee Pad (adjustable) | 16 – 77cm / 6.5 – 30.5"  |
| Weight                          | 18.8kg / 41.4lbs / 2.9st |
| Max User Weight                 | 184kg / 406lbs / 29st    |