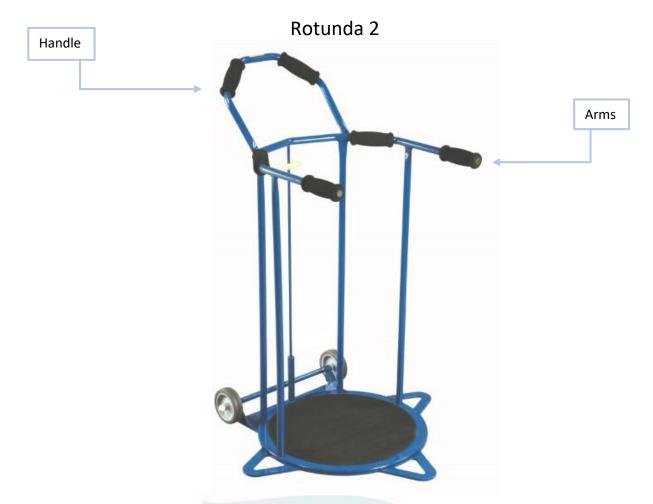

#### The Rotunda is not designed to travel across the floor but simply turn the user for transfer.

| Height                       | 99cm / 39"               |
|------------------------------|--------------------------|
| Width                        | 65cm / 25.5"             |
| Length                       | 68.5cm / 27"             |
| Height Of Arms               | 76.5cm / 30"             |
| Height of Handle (from arms) | 24cm / 9.5"              |
| Width between arms           | 43cm / 17"               |
| Weight                       | 18.8kg / 41.4lbs / 2.9st |
| Max User Weight              | 184kg / 406lbs / 29st    |