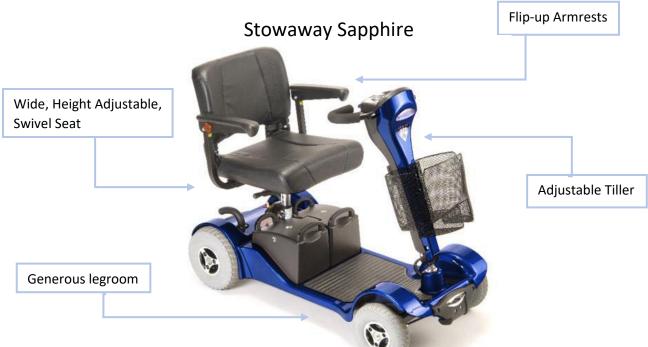

## **Mobility Scooters**

The Stowaway Sapphire is portable but needs to be dismantled into 5 pieces. The range and speed of the scooter may vary depending on the weight of the user, terrain type, outside temperature and battery charge. We advise that you plan your route to avoid adverse terrain and inclines if possible; if this is unavoidable, we do not advise an incline above 5°.

## **Specifications**

| Length            | 120cm / 47.2"         |
|-------------------|-----------------------|
| Width             | 59cm / 23.3"          |
| Height            | 94cm / 37"            |
| Total Weight      | 79kg / 175lbs / 12st4 |
| Heaviest Piece    | 22.5kg / 50lbs / 3st5 |
| Max User Weight   | 147kg / 324lbs / 23st |
| Turning Radius    | 140cm / 55"           |
| Battery Type      | SLA - dry cell        |
| Removable Battery | Yes                   |