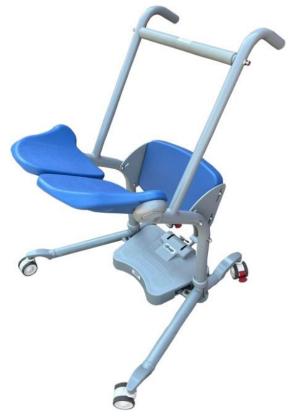

## **Reference No. MH023**

Drive Transfer Aid

This Transfer Aid has manual adjustable legs that splay open for closer transfers. **The user must be able to** stand up and remain standing until the paddles are lowered into position and vice versa.

## **Specifications**

| Overall Height        | 105cm / 41.3"            | Height of Handle     | 91cm / 35.8"            |
|-----------------------|--------------------------|----------------------|-------------------------|
|                       |                          | (from base)          |                         |
| <b>Overall Length</b> | 80cm / 31.4"             | Height of Seat (min) | 52cm / 20.4"            |
| Overall Width (min)   | 52cm / 20.4"             | Height of Seat (max) | 71cm / 27.9"            |
| Overall Width         | 83cm / 32.6"             | Height of Knee Pad   | 24 – 47cm / 9.4 – 18.5" |
| (max)                 |                          | (adjustable)         |                         |
| Height of Base        | 10cm / 4"                | Width Between Front  | 43cm / 17"              |
| Plate                 |                          | Legs (min)           |                         |
| Weight                | 30.6kg / 67.4lbs / 4st 8 | Width Between Front  | 76.2cm / 30"            |
|                       |                          | Legs (max)           |                         |
| Max User Weight       | 177.8kg / 392lbs / 28st  | Seat Width           | 46cm / 18.1"            |