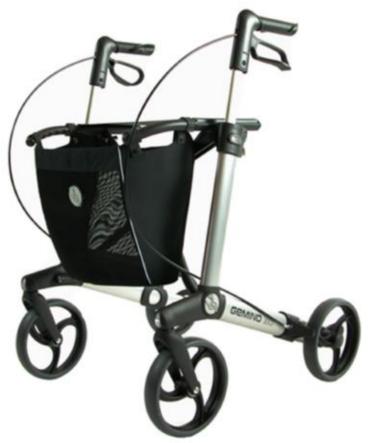

## Reference no. WA005A

Rollator 5 (Gemino 30)

**Specifications** 

| Length              | 66cm / 26"               |
|---------------------|--------------------------|
| Width               | 59.6cm / 23.5"           |
| Folded Width        | 25.4cm / 10"             |
| Seat Width          | 42cm / 16.5"             |
| Height (adjustable) | 77.5 - 99cm / 30.5 - 39" |
| Seat Height         | 61cm / 24"               |
| Seat Depth          | 17.8cm / 7"              |
| Weight              | 7.5kg / 150lbs           |
| Max User Weight     | 139.7kg / 308lbs / 22st  |
|                     |                          |