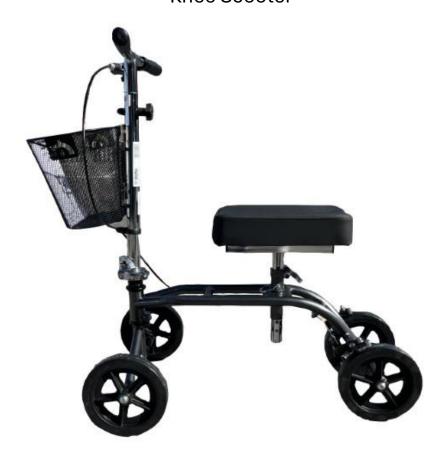

## Reference no. WA021

**Knee Scooter** 

## **Specifications**

| Length                     | 71.2cm / 28"             |
|----------------------------|--------------------------|
| Width                      | 43.2cm / 17"             |
| Folded Height              | 40.6cm / 16"             |
| Tiller Height (adjustable) | 85-105.5cm / 33.5- 41.5" |
| Seat Height (adjustable)   | 44.5-58.4cm / 17.5-23"   |
| Seat Depth                 | 6.4cm / 2.5"             |
| Weight                     | 9.8kg / 21.6lbs          |
| Max User Weight            | 152.4kg / 336lbs / 24st  |