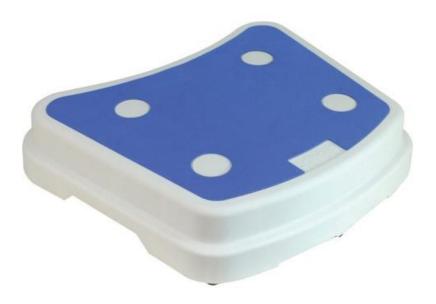

## Reference No. BT046

Bath step

This handy bath step has a textured, non-slip surface for added safety and security when stepping, perfect when getting out of the bath with wet feet and legs.

Please note this product can be a trip hazard if not considered properly.