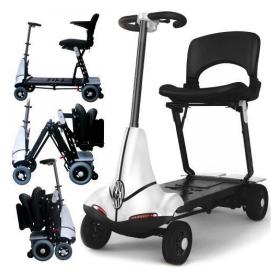

## **Mobility Scooters** Reference no. ST016

Stowaway Mobie

The Stowaway Mobie scooter folds to make it one of the most portable scooters available. It is provided with solid tyres and a powerful 10Ah lithium battery to give a maximum range of 15km (9.32miles) and a max speed of 6kph (3.7mph), although the range and speed of the scooter may vary depending on the weight of the user, terrain type, outside temperature and battery charge. We advise that you plan your route to avoid adverse terrain and inclines if possible; if this is unavoidable we do not advise an incline above 5°. Please note if you wish to take this product on an aircraft, it is your responsibility to contact your airline to confirm suitability of this product.

## **Specifications**

| Ground Clearance:          | 4cm / 1.5"     |
|----------------------------|----------------|
| Length:                    | 98cm / 39"     |
| Length (Folded):           | 40cm / 16"     |
| Width (Folded / unfolded): | 44cm / 17.5"   |
| Height:                    | 90cm / 35.5"   |
| Height (Folded):           | 59.3cm / 23.4" |
| Weight with batteries:     | 24.5kg / 54lbs |
| Maximum user weight:       | 95kg / 209lbs  |
| Turning Radius:            | 120cm / 48"    |