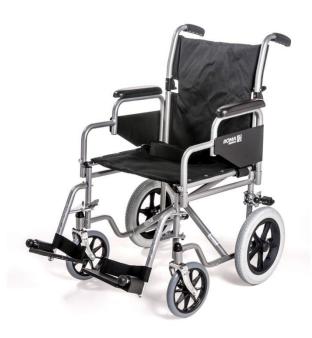

## Wheelchairs Reference no. WC008

Transit Wheelchair - Removable Arms

The Transit wheelchair offers simplicity being easy to operate and fold. With height adjustable swing away foot rests facilitating easy transfers and comfort for the user. We advise that you plan your route to avoid adverse terrain and inclines if possible; if this is unavoidable we do not advise an incline above 5°.

## **Specifications**

| Open Width:          | 63.5cm / 25"   |
|----------------------|----------------|
| Closed Width:        | 29cm / 11.5"   |
| Length:              | 89cm / 35"     |
| Height:              | 91cm / 36"     |
| Seat width:          | 43cm / 17"     |
| Seat Length:         | 40cm / 15.5"   |
| Seat Height:         | 51cm / 20"     |
| Weight:              | 14.5kg / 32lbs |
| Max Weight Capacity: | 114kg / 251lbs |