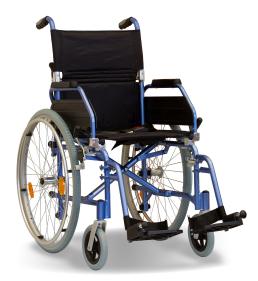

Wheelchairs Reference no. WC012 16" Self-Propelled Wheelchair

This 16" self-propelled wheelchair has a lightweight aluminium folding frame which is easy to lift, store and transport. It also features flip back and detachable armrests to help with side transfer. We advise that you plan your route to avoid adverse terrain and inclines if possible; if this is unavoidable we do not advise an incline above 5°.

## Specifications

Seat Width: Seat Depth: Backrest Height: Seat Height: Total Weight: Max. User Weight 40cm(16") 41cm(16") 45cm (18") 48cm (19") 13.2kg (30 lbs) 17.75 st (113 kg)